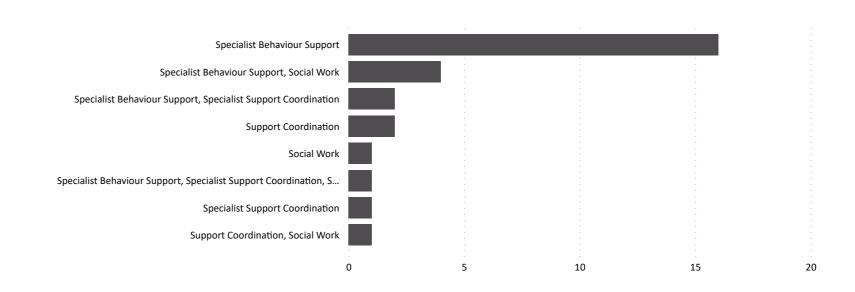

## 2. Services Provided

| Services Received                                                                                | Count | %       |
|--------------------------------------------------------------------------------------------------|-------|---------|
| Specialist Behaviour Support                                                                     | 16    | 57.14%  |
| Specialist Behaviour Support, Social Work                                                        | 4     | 14.29%  |
| Specialist Behaviour Support, Specialist Support Coordination                                    | 2     | 7.14%   |
| Support Coordination                                                                             | 2     | 7.14%   |
| Social Work                                                                                      | 1     | 3.57%   |
| Specialist Behaviour Support, Specialist Support Coordination, Support Coordination, Social Work | 1     | 3.57%   |
| Specialist Support Coordination                                                                  | 1     | 3.57%   |
| Support Coordination, Social Work                                                                | 1     | 3.57%   |
| Total                                                                                            | 28    | 100.00% |