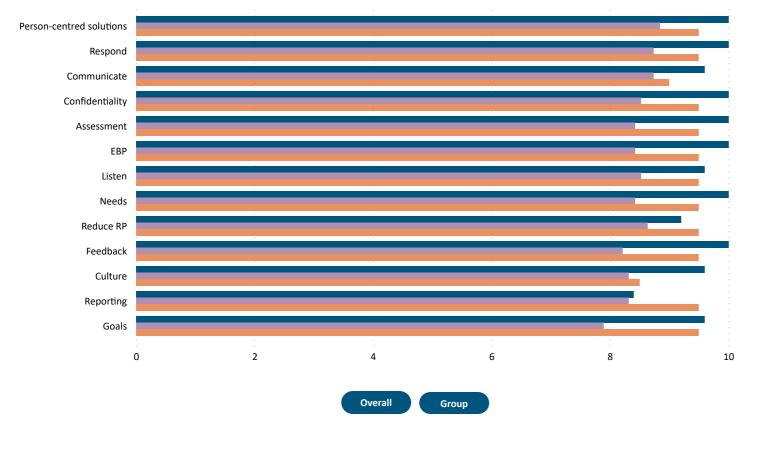

## 3. Satisfaction

Role Group Guardian, Representative or Participant Others (SIL Provider, House Manager, Service Coordinator) Support Coordinator

| Item                     | Item Label                                                    |
|--------------------------|---------------------------------------------------------------|
| Assessment               | Competently assess participant needs                          |
| Communicate              | Communicate with you about Veritable's service                |
| Confidentiality          | Maintain confidentiality and privacy                          |
| Culture                  | Culturally competent services                                 |
| EBP                      | Evidence-based decisions and practice                         |
| Feedback                 | Openly invite and respond to feedback                         |
| Goals                    | Assist in determining participant goals and directions        |
| Listen                   | Actively listen to your needs and concerns                    |
| Veeds                    | Put the participant's needs and goals first                   |
| Person-centred solutions | Provide person-centred solutions and advice                   |
| Reduce RP                | Identify and proactively work to reduce restrictive practices |
| Reporting                | Provide clear and persuasive reports                          |
| Respond                  | Innovatively respond to participant needs                     |