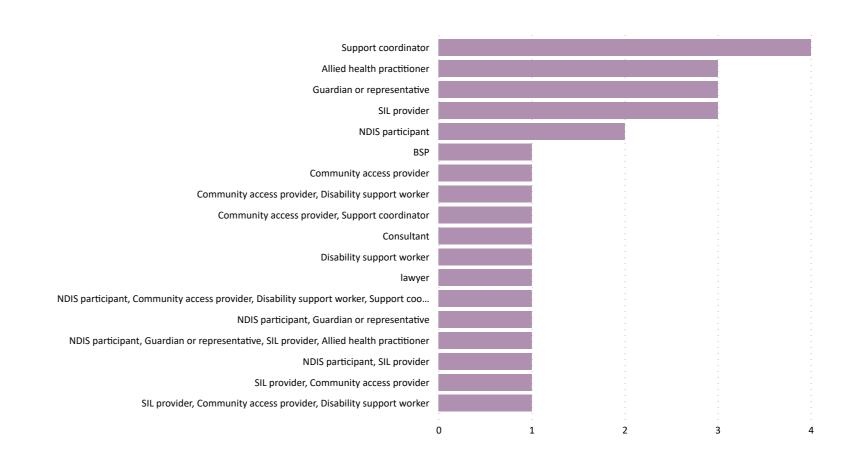

## 1. Role of Respondents

| Role / Profession                                                                                                       | Count | %       |
|-------------------------------------------------------------------------------------------------------------------------|-------|---------|
| Support coordinator                                                                                                     | 4     | 14.29%  |
| Allied health practitioner                                                                                              | 3     | 10.71%  |
| Guardian or representative                                                                                              | 3     | 10.71%  |
| SIL provider                                                                                                            | 3     | 10.71%  |
| NDIS participant                                                                                                        | 2     | 7.14%   |
| BSP                                                                                                                     | 1     | 3.57%   |
| Community access provider                                                                                               | 1     | 3.57%   |
| Community access provider, Disability support worker                                                                    | 1     | 3.57%   |
| Community access provider, Support coordinator                                                                          | 1     | 3.57%   |
| Consultant                                                                                                              | 1     | 3.57%   |
| Disability support worker                                                                                               | 1     | 3.57%   |
| lawyer                                                                                                                  | 1     | 3.57%   |
| NDIS participant, Community access provider, Disability support worker, Support coordinator, Allied health practitioner | 1     | 3.57%   |
| NDIS participant, Guardian or representative                                                                            | 1     | 3.57%   |
| NDIS participant, Guardian or representative, SIL provider, Allied health practitioner                                  | 1     | 3.57%   |
| NDIS participant, SIL provider                                                                                          | 1     | 3.57%   |
| SIL provider, Community access provider                                                                                 | 1     | 3.57%   |
| SIL provider, Community access provider, Disability support worker                                                      | 1     | 3.57%   |
| Total                                                                                                                   | 28    | 100.00% |